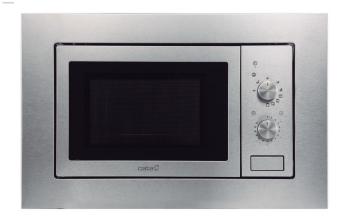

## **MMA 20 X**

Installation suitable for High Furniture

MMA 20 X

Cod. **07510308** EAN **8422248077170** 

- 20 litre built-in microwave
- Installation suitable for High Furniture
- ☐ Simultaneous 1,000 W grill
- Five power levels, 800 W output
- Stainless steel interior
- Revolving dish ø 245 mm
- ☐ Timer from 0 to 35 minutes
- Automatic defrosting by time and weight
- Fast start button
- Easy to install
- Finished in stainless steel
- ☐ 60cm wide
- ☐ Inner measurements 195 x 298 x 300 mm (high x wide x deep)