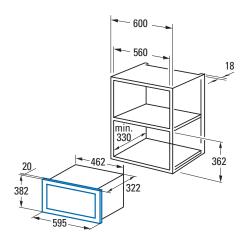

| Code                                         | 07510308        |
|----------------------------------------------|-----------------|
| EAN                                          | 8422248077170   |
| Model                                        | MMA 20 X        |
| Type (Built in / free standing)              | Built in        |
| DIMENSIONS                                   |                 |
| Appliance width [mm]                         | 595             |
| Appliance height [mm]                        | 388             |
| Appliance depth [mm]                         | 347             |
| Cavity width [mm]                            | 295             |
| Cavity height [mm]                           | 218             |
| Cavity depth [mm]                            | 314             |
| Characteristics                              |                 |
| Finishing                                    | Stainless steel |
| Door opening System                          | Push button     |
| Cavity capacity [L]                          | 20              |
| Cavity type                                  | Stainless steel |
| Inside light                                 | Yes             |
| Opening door angle [degrees]                 | 90              |
| Noise level db[A]                            | 63              |
| Controls                                     |                 |
| Control type                                 | Mechanic        |
| Display technology                           | -               |
| Electronic timer                             | No              |
| Manual timer                                 | Yes             |
| Start/Stop button                            | No              |
| Timer [min]                                  | 35              |
| Power selector                               | Yes             |
| Function and temperature selector            | No              |
| Working indicator                            | No              |
| Weight selector                              | No              |
| Programs                                     |                 |
| Number of programmes                         | 9               |
| Grill                                        | Yes             |
| Simultaneous grill + microwave               | Yes             |
| Convection fan                               | No              |
| Defrosting, heating and cooking by food type | Yes             |
| Quick start                                  | No              |
| Safety                                       |                 |
| Safety thermostat                            | Yes             |
| Safety automatic disconnection               | No              |
| Child safety lock                            | No              |
| Door temperature                             | 65              |
| N° of glasses in the door                    | 1               |
| Electrical connection                        |                 |
| Grill power [W]                              | 1000            |
| Microwave power [W]                          | 800             |
| Convection power [W]                         |                 |
| Rated power [W]                              | 1250            |
| Voltage / Frecuency [V/Hz]                   | 230 / 50        |
| Power cord length                            | 1000            |
| Plug type                                    | Schuko          |
| Accessories                                  |                 |
| Rotatory removable glass                     | Yes             |
| Diameter of glass dish [mm]                  | 245             |
| Built in frame                               | Included        |
| Ventilation kit                              | No              |
|                                              |                 |