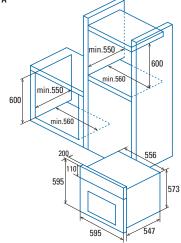

|                                                     | 07034601                       |  |
|-----------------------------------------------------|--------------------------------|--|
| EAN Model                                           | 8422248095457                  |  |
|                                                     | MDS 7205 X                     |  |
| Type                                                | Multifunction                  |  |
| Product fiche according to EU 65/2014 y EU 66/2014  |                                |  |
| Energy efficiency index (IEE)                       | 95                             |  |
| Energy efficiency Class                             | A                              |  |
| Energy consumption in conventional mode [kWh/cycle] | 0,85                           |  |
| Energy consumption in fan-forced mode [kWh/cycle]   | 0,81                           |  |
| Number of cavities                                  | 1                              |  |
| Heat source                                         | Electricity                    |  |
| Mass of the appliance [Kg]                          | 26,9                           |  |
| Cavity volume (L) Dimensions                        | 72                             |  |
| Width [mm]                                          |                                |  |
|                                                     | 595                            |  |
| Height [mm]                                         | 595                            |  |
| Depth [mm]                                          | 547                            |  |
| Cavity width [mm]                                   | 476                            |  |
| Cavity height [mm]                                  | 372                            |  |
| Cavity depth [mm] Characteristics                   | 407                            |  |
|                                                     |                                |  |
| Finishing<br>Sett Decrelosing                       | Stainles steel and black glass |  |
| Soft Door closing                                   | No                             |  |
| Tray levels                                         | 5                              |  |
| Convection Fan                                      | Yes                            |  |
| Number of light bulbs                               | 1                              |  |
| Controls                                            |                                |  |
| Control type                                        | Touch control with knobs       |  |
| Screen Technology                                   | White LCD                      |  |
| Cooking programmer start/stop                       | Yes                            |  |
| Cooking programmer stop                             | -                              |  |
| Minute minder                                       | -                              |  |
| Working pilot light                                 | Yes                            |  |
| Thermostat pilot light                              | Yes                            |  |
| Min. temperature [°C]                               | 50                             |  |
| Max. Temperature [°C]                               | 250                            |  |
| Cleaning                                            |                                |  |
| Enamel                                              | Non-stick black                |  |
| Cavity type                                         | Flat                           |  |
| Inner glass                                         | Removable                      |  |
| AquaSmart Cleaning                                  | Manual                         |  |
| Number of programmes                                | 6                              |  |
| Fast preheat                                        | Yes                            |  |
| Inner light                                         | No                             |  |
| Safety                                              |                                |  |
| Safety lock                                         | Yes                            |  |
| Number of door glasses                              | 2                              |  |
| Cooling fan                                         | Yes                            |  |
| Security Thermostat                                 | Yes                            |  |
| Electrical connection                               |                                |  |
| Grill power [W]                                     | 1200 + 1400                    |  |
| Bottom heating element power [W]                    | 1100                           |  |
| Back heating element power [W]                      | -                              |  |
| Total rated Power [W]                               | 2650                           |  |
| Nominal voltage [V] / Mains frequency [Hz]          | 220-240 / 50/60                |  |
| Light power [W]                                     | 15                             |  |
| Plug                                                | No                             |  |
| Accessories                                         |                                |  |
| Side racks                                          | 1                              |  |
| Grill                                               | 1                              |  |
| Shallow tray                                        | -                              |  |
| Deep tray                                           | 1                              |  |
| Sliding rails                                       | -                              |  |
| Turnspit                                            | -                              |  |
|                                                     |                                |  |
| Pizza Stone (optional)                              | -                              |  |