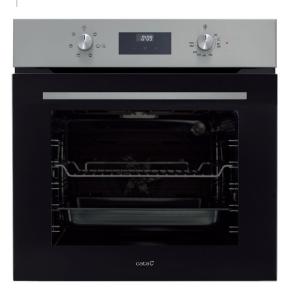

## **MDS 7205 X**

|  | Multifunction oven - 6 functions |  |
|--|----------------------------------|--|
|--|----------------------------------|--|

- Display cooking programmer with temperature and times
- □ Temperature range 50°C-250°C
- **5** cooking levels for placing trays
- Panoramic easy-to-clean full glass door
- Double glazed cool door with tangential ventilation
   Accessories: Deep tray and grid
- □ AquaSmart Cleaning system
- Booster function: fast preheating
- Stainless steel and black glass finishing
- Interior lighting
- **6**0cm wide
- Net capacity 72 litres
- **220/240V 50/60Hz**
- Energy Class A