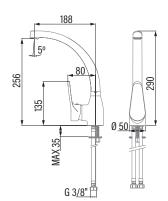

| Code                                                        | 02502400            |
|-------------------------------------------------------------|---------------------|
| EAN                                                         | 8422248107860       |
| Model                                                       | CBA/C               |
| DIMENSIONS                                                  |                     |
| Dimensions (diameter, lenght) of spout braided hose [", cm] | 3/8, 36             |
| Product dimensions (height x width x depth) [mm]            | 290x220x105         |
| Base diameter                                               | 50                  |
| GENERAL FEATURES                                            |                     |
| Water tap type                                              | Single-lever        |
| Material                                                    | Brass               |
| Material of handle                                          | Cast                |
| Material of spout braided hose                              | Stainless steel 304 |
| Finish style                                                | Chrome              |
| Instalation place                                           | Sink, cooktop       |
| SPOUT AND CONTROL DETAILS                                   |                     |
| Spout type                                                  | Long                |
| Spout form                                                  | Curved              |
| Removable spout                                             | No                  |
| Rotatory spout                                              | Yes / 360°          |
| Airy spout                                                  | Yes                 |
| Antiscale areator                                           | Yes                 |
| Shower function                                             | No                  |
| Flow limitator 6 litre/minute                               | Yes                 |
| Lead Free                                                   | No                  |
| Cold start                                                  | No                  |
| Control type                                                | Handle              |
| Control position                                            | Right side          |
| ACCESSORIES                                                 |                     |
| Cartridge type                                              | Ceramic discs       |
| Easy Installation                                           | No                  |
| Flexible M10x1x3/8" x 360mm Inox certified instalation hose | Yes                 |