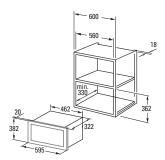

| Code                                         | 07510003        |
|----------------------------------------------|-----------------|
| EAN                                          | 8422248077187   |
| Model                                        | MMA 20 WH       |
| Type (Built in / free standing)              | Built in        |
| DIMENSIONS                                   | Duilt III       |
| Appliance width [mm]                         | 595             |
| Appliance height [mm]                        | 388             |
| Appliance depth [mm]                         | 347             |
| Cavity width [mm]                            | 295             |
| Cavity Width [imm]                           | 218             |
| Cavity depth [mm]                            | 314             |
| Characteristics                              | 314             |
| Finishing                                    | White gloss     |
| Door opening System                          | White glass     |
| Cavity capacity [L]                          | Push button     |
| Cavity type                                  | Stainless steel |
| Inside light                                 |                 |
|                                              | Yes             |
| Opening door angle [degrees]                 | 90              |
| Noise level db[A]  Controls                  | 63              |
|                                              |                 |
| Control type Display technology              | Mechanic        |
| Electronic timer                             | -               |
|                                              | No              |
| Manual timer                                 | Yes             |
| Start/Stop button                            | No              |
| Timer [min]                                  | 35              |
| Power selector                               | Yes             |
| Function and temperature selector            | No              |
| Working indicator                            | No              |
| Weight selector                              | No              |
| Programs                                     |                 |
| Number of programmes                         | 9               |
| Grill                                        | Yes             |
| Simultaneous grill + microwave               | Yes             |
| Convection fan                               | No              |
| Defrosting, heating and cooking by food type | Yes             |
| Memories<br>Original and the second          |                 |
| Quick start                                  | No              |
| Safety                                       |                 |
| Safety thermostat                            | Yes             |
| Safety automatic disconnection               | No              |
| Child safety lock                            | No              |
| Door temperature                             | 65              |
| Nº of glasses in the door                    | 1               |
| Electrical connection                        |                 |
| Grill power [W]                              | 1000            |
| Microwave power [W]                          | 800             |
| Convection power [W]                         | -               |
| Rated power [W]                              | 1250            |
| Voltage / Frecuency [V/Hz]                   | 230 / 50        |
| Power cord length                            | 1000            |
| Plug type                                    | Schuko          |
| Accessories                                  |                 |
| Rotatory removable glass                     | Yes             |
| Diameter of glass dish [mm]                  | 245             |
| Built in frame                               | Included        |
| Ventilation kit                              | No              |