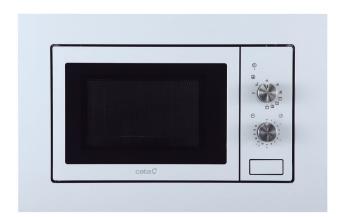

## **MMA 20 WH**

## MMA 20 WH Cod. **07510003** EAN **8422248077187**

- 20 litre built-in microwave
- □ 1000 W grill
- ☐ Five power levels, 800 W output
- ☐ 60 cm wide tall unit / column installation
- ☐ Height adjustable to fit with the furniture
- Stainless steel cavity
- Revolving dish ø 245 mm
- Timer from 0 to 35 minutes
- Defrosting by time and weight
- Easy to install
- Quick start button
- ☐ 60cm wide
- Finished in white glass