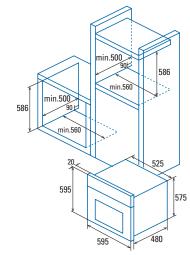

| EAN Model                                           | CM 760 AS BK                   |                                                    |              |
|-----------------------------------------------------|--------------------------------|----------------------------------------------------|--------------|
|                                                     |                                | Туре                                               | Multifunción |
|                                                     |                                | Product fiche according to EU 65/2014 y EU 66/2014 |              |
| Energy efficiency index (IEE)                       | 117,1                          |                                                    |              |
| Energy efficiency Class                             | А                              |                                                    |              |
| Energy consumption in conventional mode [kWh/cycle] | 0,89                           |                                                    |              |
| Energy consumption in fan-forced mode [kWh/cycle]   | 0,81                           |                                                    |              |
| Number of cavities                                  | 1                              |                                                    |              |
| Heat source                                         | Electricity                    |                                                    |              |
| Mass of the appliance [Kg]                          | 35                             |                                                    |              |
| Cavity volume (L)                                   | 50                             |                                                    |              |
| Dimensions                                          |                                |                                                    |              |
| Width [mm]                                          | 595                            |                                                    |              |
| Height [mm]                                         | 595                            |                                                    |              |
| Depth [mm]                                          | 480                            |                                                    |              |
| Cavity width [mm]                                   |                                |                                                    |              |
| Cavity height [mm]                                  | 410                            |                                                    |              |
| Cavity depth [mm]                                   | 325                            |                                                    |              |
| Characteristics                                     | 375                            |                                                    |              |
|                                                     |                                |                                                    |              |
| Finishing                                           | Stainles steel and black glass |                                                    |              |
| Soft Door closing                                   | No                             |                                                    |              |
| Tray levels                                         | 5                              |                                                    |              |
| Convection Fan                                      | Yes                            |                                                    |              |
| Number of light bulbs                               | 1                              |                                                    |              |
| Controls                                            |                                |                                                    |              |
| Control type                                        | Knobs                          |                                                    |              |
| Screen Technology                                   | -                              |                                                    |              |
| Cooking programmer start/stop                       | No                             |                                                    |              |
| Cooking programmer stop                             | No                             |                                                    |              |
| Minute minder                                       | Yes                            |                                                    |              |
| Working pilot light                                 | Yes                            |                                                    |              |
| Thermostat pilot light                              | Yes                            |                                                    |              |
| Min. temperature [°C]                               | 50                             |                                                    |              |
| Max. Temperature [°C]                               | 250                            |                                                    |              |
| Cleaning                                            |                                |                                                    |              |
| Enamel                                              | Non-stick black                |                                                    |              |
| Cavity type                                         | Embossed                       |                                                    |              |
| Inner glass                                         | Removable                      |                                                    |              |
| AquaSmart Cleaning                                  | Manual                         |                                                    |              |
| Number of programmes                                | 6                              |                                                    |              |
| Fast preheat                                        | No                             |                                                    |              |
| Inner light                                         | Yes                            |                                                    |              |
| Safety                                              | 165                            |                                                    |              |
| Safety lock                                         |                                |                                                    |              |
| Number of door glasses                              | No                             |                                                    |              |
| Cooling fan                                         | 2                              |                                                    |              |
| 0                                                   | Yes                            |                                                    |              |
| Security Thermostat                                 | Yes                            |                                                    |              |
| Electrical connection                               |                                |                                                    |              |
| Grill power [W]                                     | 2350                           |                                                    |              |
| Bottom heating element power [W]                    | 1300                           |                                                    |              |
| Back heating element power [W]                      | -                              |                                                    |              |
| Total rated Power [W]                               | 2450                           |                                                    |              |
| Nominal voltage [V] / Mains frequency [Hz]          | 220-240 / 50/60                |                                                    |              |
| Light power [W]                                     | 25                             |                                                    |              |
| Plug                                                | No                             |                                                    |              |
| Accessories                                         |                                |                                                    |              |
| Side racks                                          | -                              |                                                    |              |
| Grill                                               | 1                              |                                                    |              |
| Shallow tray                                        | -                              |                                                    |              |
| Deep tray                                           | 1                              |                                                    |              |
| Sliding rails                                       | -                              |                                                    |              |
| Turnspit                                            | -                              |                                                    |              |
|                                                     |                                |                                                    |              |
| Pizza Stone (optional)                              | -                              |                                                    |              |