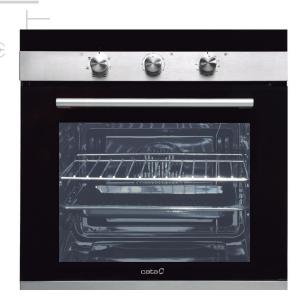

## **CM 760 AS BK**

Code

- Multifunction oven 6 functions
- Mechanical cooking programmer
- Temperature range 50°C-250°C
- **4** levels for placing easy-to-move trays
- Panoramic easy-to-clean full glass door with removable inner glass
- Double glazed cool door with tangential ventilation
- Accessories: Deep tray and grid
- AquaSmart Cleaning system
- Black glass finishing
- 60cm wide
- Suitable for 50cm cabinet
- Net capacity 50 litres
- 220/240V 50/60Hz
- Energy Class A