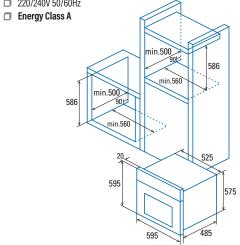

| Code                                                | 07001401                       |
|-----------------------------------------------------|--------------------------------|
| EAN                                                 | 8422248059503                  |
| Model                                               | CDP 780 AS BK                  |
| Type                                                | Multifunction Turbo            |
| Product fiche according to EU 65/2014 y EU 66/2014  |                                |
| Energy efficiency index (IEE)                       | 117,1                          |
| Energy efficiency Class                             | A                              |
| Energy consumption in conventional mode [kWh/cycle] | 0,89                           |
| Energy consumption in fan-forced mode [kWh/cycle]   | 0,81                           |
| Number of cavities                                  | 1                              |
| Heat source                                         | Electricity                    |
| Mass of the appliance [Kg]                          | 36                             |
| Cavity volume (L)                                   | 50                             |
| Dimensions                                          |                                |
| Width [mm]                                          | 595                            |
| Height [mm]                                         | 595                            |
| Depth [mm]                                          | 480                            |
| Cavity width [mm]                                   | 410                            |
| Cavity height [mm]                                  | 325                            |
| Cavity depth [mm]                                   | 375                            |
| Characteristics                                     |                                |
| Finishing                                           | Stainles steel and black glass |
| Soft Door closing                                   | No                             |
| Tray levels                                         | 5                              |
| Convection Fan                                      | Yes                            |
| Number of light bulbs                               | 1                              |
| Controls                                            |                                |
| Control type                                        | Touch with push-pull knobs     |
| Screen Technology                                   | LCD                            |
| Cooking programmer start/stop                       | Yes                            |
| Cooking programmer stop                             | -                              |
| Minute minder                                       | -                              |
| Working pilot light                                 | Yes                            |
| Thermostat pilot light                              | Yes                            |
| Min. temperature [°C]                               | 50                             |
| Max. Temperature [°C]                               | 250                            |
| Cleaning                                            |                                |
| Enamel                                              | Non-stick black                |
| Cavity type                                         | Flat                           |
| Inner glass                                         | Removable                      |
| AquaSmart Cleaning                                  | Manual                         |
| Number of programmes                                | 8                              |
| Fast preheat                                        | No                             |
| Inner light                                         | Yes                            |
| Safety                                              |                                |
| Safety lock                                         | No                             |
| Number of door glasses                              | 2                              |
| Cooling fan                                         | Yes                            |
| Security Thermostat                                 | Yes                            |
| Electrical connection                               |                                |
| Grill power [W]                                     | 2350                           |
| Bottom heating element power [W]                    | 1300                           |
| Back heating element power [W]                      | 2300                           |
| Total rated Power [W]                               | 2450                           |
| Nominal voltage [V] / Mains frequency [Hz]          | 220-240 / 50/60                |
| Light power [W]                                     | 2 x 25                         |
| Plug                                                | No                             |
| Accessories                                         |                                |
| Side racks                                          | 1                              |
| Grill                                               | 1                              |
| Shallow tray                                        | 1                              |
| Deep tray                                           | 1                              |
| Sliding rails                                       | 1                              |
| Turnspit                                            | -                              |
|                                                     |                                |
| Pizza Stone (optional)                              | -                              |