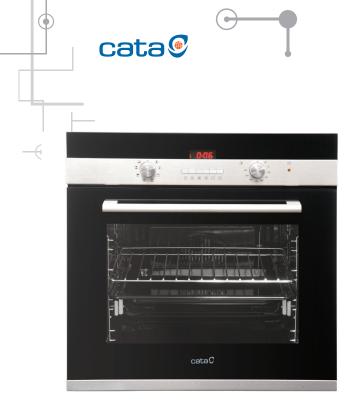

## **CDP 780 AS BK**

Cod. **07001401** EAN **8422248059503** 

- Multifunction oven 8 functions
- Push/Pull controls
- Digital cooking programmer
- Temperature range 50°C-250°C
- 4 levels for placing easy-to-move trays
- ☐ 1 telescopic guide
- Panoramic easy-to-clean full glass door with removable inner glass
- Double glazed cool door with tangential ventilation
- Accessories: Deep tray and grid
- AquaSmart Cleaning system
- Stainless steel and black glass finishing
- ☐ 60cm wide
- Suitable for 50cm cabinet
- Net capacity 50 litres
- 220/240V 50/60Hz